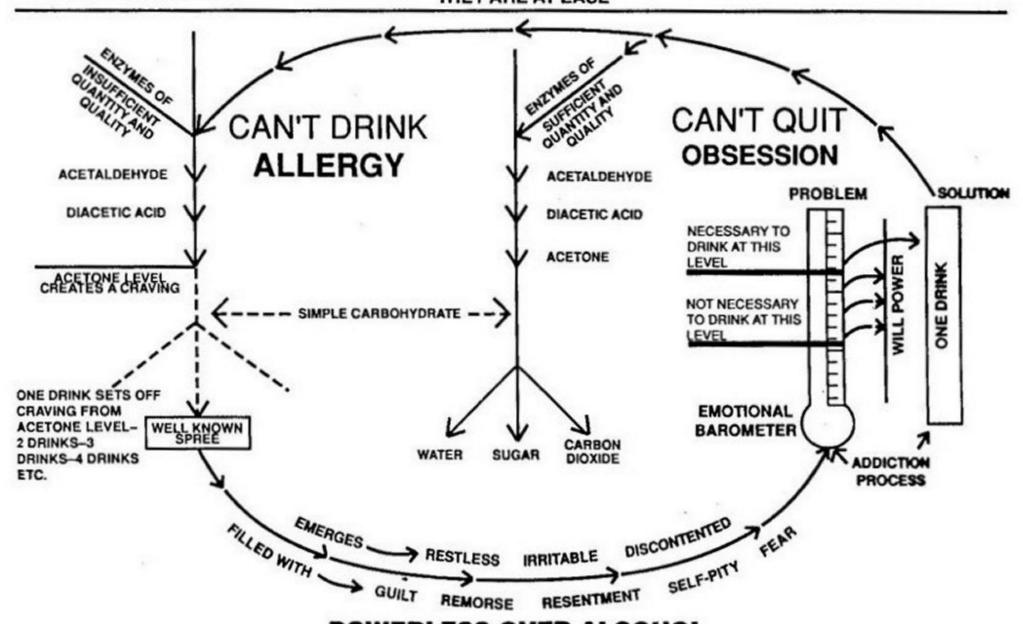

### DISEASE CONCEPT OF ALCOHOLISM

PHYSICAL

MENTAL

ONE DOES NOT DRINK SAFELY OR HE IS AT DIS-EASE

NINE DRINK SAFELY THEY ARE AT EASE

**POWERLESS OVER ALCOHOL** 