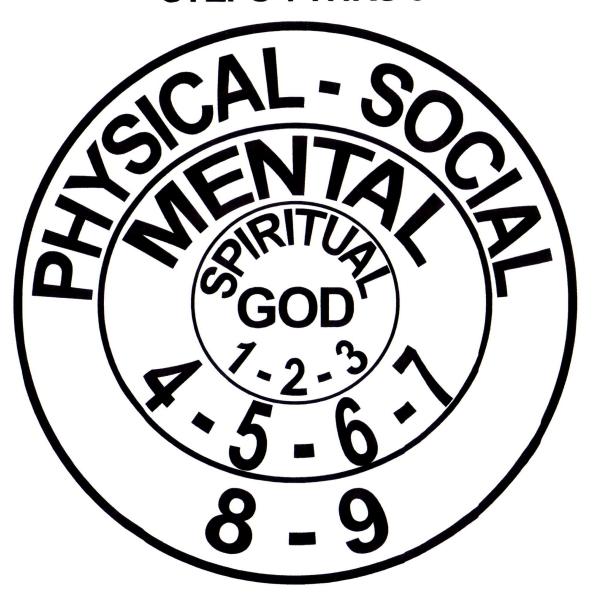

|                                 |                             |                 |          |             |                                                                                                         |                  |               |                                     |            |               |  |  |  |
|                 |                |            |                          |          |           |                                 |                             |                 |          |             |                                                                                                         |                  |               |                                     |            |               |  |  |  |

# THE THREE DIMENSIONS OF LIFE STEPS 1 THRU 9



#### **DAILY INVENTORY**

When we retire at night we constructively review our day. Were we resentful, selfish, dishonest or afraid

| PERSONALITY CHARACTERISTIC<br>OF<br>SELF-WILL | s | PERSONALITY CHARACTERISTICS OF GOD'S WILL |
|-----------------------------------------------|---|-------------------------------------------|
| SELFISH AND SELF SEEKING                      |   | ☐ INTEREST IN OTHERS                      |
| DISHONESTY                                    |   | ☐ HONESTY                                 |
| FRIGHTENED                                    |   | ☐ COURAGE                                 |
| INCONSIDERATE                                 |   | ☐ CONSIDERATE                             |
| PRIDE                                         |   | ☐ HUMILITY-SEEKING GOD'